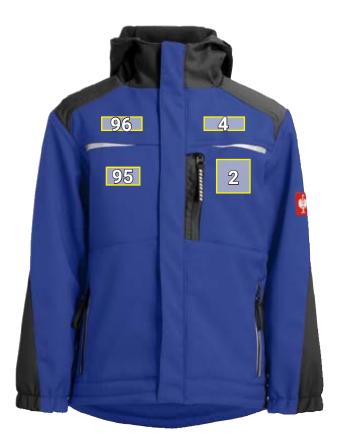

## CHILDREN'S SOFTSHELL JACKET E.S.MOTION\*

| Placement proposal<br>Children's softshell jacket e.s.motion |                                           | Standard dimensions<br>(width x height in cm) |                |                                                                       |
|--------------------------------------------------------------|-------------------------------------------|-----------------------------------------------|----------------|-----------------------------------------------------------------------|
| No.                                                          | Placement                                 | Direct embroi-<br>dery                        | Transfer print | Laser engraving <sup>b)</sup>                                         |
| 2                                                            | Left chest pocket                         | _                                             | 5 x 5          | Can be po-<br>sitioned as<br>required,<br>also over zips<br>and seams |
| 4                                                            | Above left chest pocket <sup>a)</sup>     | 6 x 2                                         | 7 x 2          |                                                                       |
| 43                                                           | Middle of the back <sup>c)</sup>          | 20 x 10                                       | 20 x 15        |                                                                       |
| 95                                                           | Right chest side below seam               | 5 x 3                                         | 5 x 3          |                                                                       |
| 96                                                           | Right chest side above seam <sup>a)</sup> | 6 x 2                                         | 6 x 2          |                                                                       |

<sup>a)</sup>Placement is concealed when the jacket/bodywarmer is open. <sup>b)</sup>Not recommended on white and black garments. <sup>c)</sup>Placement is concealed by the hood.