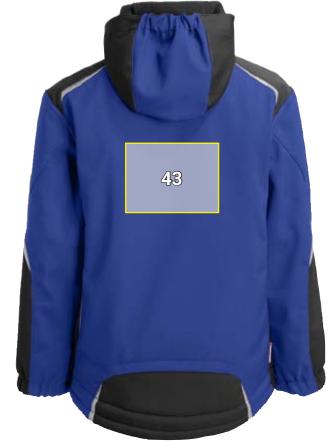

## CHILDREN'S SOFTSHELL JACKET E.S.MOTION\*

| Placement proposal<br>Children's softshell jacket e.s.motion |                                           | Standard dimensions<br>(width x height in cm) |                |                                                                       |
|--------------------------------------------------------------|-------------------------------------------|-----------------------------------------------|----------------|-----------------------------------------------------------------------|
| No.                                                          | Placement                                 | Direct embroi-<br>dery                        | Transfer print | Laser engraving <sup>b)</sup>                                         |
| 2                                                            | Left chest pocket                         | _                                             | 5 x 5          | Can be po-<br>sitioned as<br>required,<br>also over zips<br>and seams |
| 4                                                            | Above left chest pocket <sup>a)</sup>     | 6 x 2                                         | 7 x 2          |                                                                       |
| 43                                                           | Middle of the back <sup>c)</sup>          | 20 x 10                                       | 20 x 15        |                                                                       |
| 95                                                           | Right chest side below seam               | 5 x 3                                         | 5 x 3          |                                                                       |
| 96                                                           | Right chest side above seam <sup>a)</sup> | 6 x 2                                         | 6 x 2          |                                                                       |

<sup>a)</sup>Placement is concealed when the jacket/bodywarmer is open. <sup>b)</sup>Not recommended on white and black garments. <sup>c)</sup>Placement is concealed by the hood.