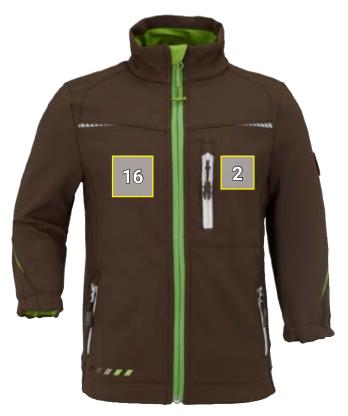

## SOFTSHELL JACKET E.S.MOTION 2020, CHILDREN'S'

| Placement proposal<br>Softshell jacket e.s.motion<br>2020, children's |                                | Standard dimensions<br>(width x height in cm) |                            |                |                               |
|-----------------------------------------------------------------------|--------------------------------|-----------------------------------------------|----------------------------|----------------|-------------------------------|
| No.                                                                   | Placement                      | Direct embroi-<br>dery                        | Embroi-<br>dered<br>emblem | Transfer print | Laser engraving <sup>a)</sup> |
| 2                                                                     | Left chest pocket              | _                                             | _                          | 6 x 6          | Can be po-<br>sitioned as     |
| 16                                                                    | Right chest side               | 8 x 2                                         | 8 x 5                      | 8 x 8          |                               |
| 43                                                                    | Middle of the back             | 20 x 10                                       | 20 x 15                    | 20 x 15        | required,                     |
| 45                                                                    | Back above the seam/hem middle | _                                             | _                          | 15 x 5         | also over zips<br>and seams   |