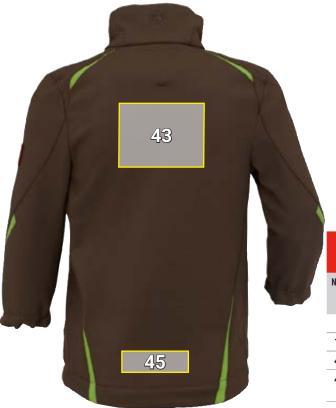

## SOFTSHELL JACKET E.S.MOTION 2020, CHILDREN'S'

| Placement proposal<br>Softshell jacket e.s.motion<br>2020, children's |                                | Standard dimensions<br>(width x height in cm) |                            |                |                               |
|-----------------------------------------------------------------------|--------------------------------|-----------------------------------------------|----------------------------|----------------|-------------------------------|
| No.                                                                   | Placement                      | Direct embroi-<br>dery                        | Embroi-<br>dered<br>emblem | Transfer print | Laser engraving <sup>a)</sup> |
| 2                                                                     | Left chest pocket              | _                                             | _                          | 6 x 6          | Can be po-<br>sitioned as     |
| 16                                                                    | Right chest side               | 8 x 2                                         | 8 x 5                      | 8 x 8          |                               |
| 43                                                                    | Middle of the back             | 20 x 10                                       | 20 x 15                    | 20 x 15        | required,                     |
| 45                                                                    | Back above the seam/hem middle | _                                             | _                          | 15 x 5         | also over zips<br>and seams   |