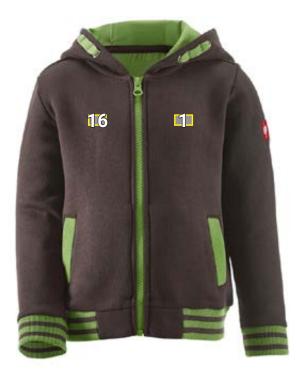

## HOODY SWEATJACKET E.S.MOTION 2020, CHIL-DREN'S<sup>\*</sup>

| Placement proposal<br>Hoody sweatjacket e.s.motion 2020, children's |                  | Standard dimensions<br>(width x height in cm) |                |
|---------------------------------------------------------------------|------------------|-----------------------------------------------|----------------|
| No.                                                                 | Placement        | Direct embroi-<br>dery                        | Transfer print |
| 1                                                                   | Left chest side  | 5 x 3                                         | 5 x 3          |
| 16                                                                  | Right chest side | 5 x 3                                         | 5 x 3          |

\*Colour example/personalisation on all item colours is possible! The illustration demonstrates an example.